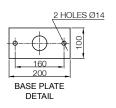

## **General Description**

Playful and adaptive furniture for outdoor use.

#### Dimensions (mm)

1735W x 1800L x 390H

## **Specifications**

Tick one box per category to specify your product.

#### BENCH TYPE:

EB18

Product is assembled with two ET9 frames and two connectors.

#### LENGTH:

|               | 1 | .8n |
|---------------|---|-----|
| $\overline{}$ |   |     |

☐ Specify\_\_\_\_\_

### HEIGHT:

□ 390mm

□ Specify \_\_\_\_\_

#### BATTEN:

Section 85 x 30mm

Aluminium Anodised (smooth surface)

# LEG SUPPORT:

Fabricated Aluminium Powder Coated\*

## MOUNTING:

- □ Surface
- ☐ Subsurface
- \* Please refer to Colour Chart for powder coat options.

Tailoring is available for all Street Furniture products. Additional fees and lead times may apply.









© Street Furniture Australia Pty Limited 2015. All rights reserved.

This technical sheet is copyright and owned by Street Furniture Australia Pty Limited ACN 070 910 100. You may download and use this technical sheet in unaltered form only for tendering our products to current or potential new clients. All rights are reserved. Any use of our technical sheet for purposes other than for the abovementioned purpose, is strictly prohibited without the prior written permission of Street Furniture Australia Pty Limited, Level 1, 52-58 William Street, East Sydney NSW 2011. Street Furniture Australia Pty Limited reserves the right to make modifications to product specifications without prior notice.