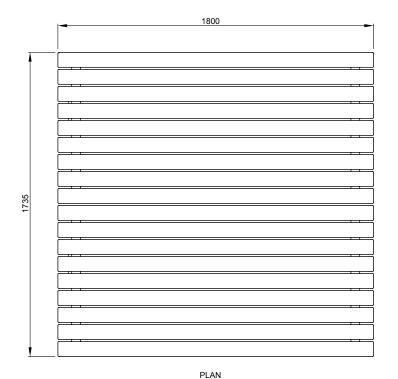

#### Dimensions (mm)

1735W x 1800L x 390H

#### LENGTH:

|               | 1 | .8n |
|---------------|---|-----|
| $\overline{}$ |   |     |

☐ Specify\_\_\_\_\_