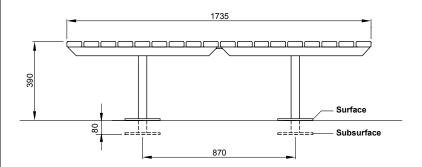

#### Dimensions (mm)

1735W x 1800L x 390H

## MOUNTING:

- □ Surface
- ☐ Subsurface
- \* Please refer to Colour Chart for powder coat options.

Tailoring is available for all Street Furniture products. Additional fees and lead times may apply.

© Street Furniture Australia Pty Limited 2015. All rights reserved.