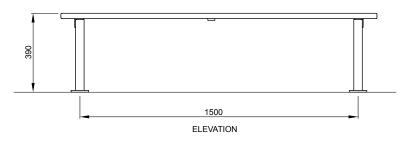

#### Dimensions (mm)

1735W x 1800L x 390H

### HEIGHT:

□ 390mm

□ Specify \_\_\_\_\_