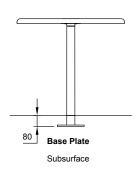

## **Specifications**

Tick one box per category to specify your project.

TABLE TYPE:

T

FEET:

☐ Dome

□ Spider□ Base Plate

MOUNTING:

☐ Surface

☐ Subsurface\*

☐ Freestanding\*\*
\*Base Plate only

\*\*Spider and Dome Only