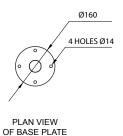

## **Specifications**

Tick one box per category to specify your project.

TABLE TYPE:

T

FEET:

☐ Dome

□ Spider□ Base Plate

MOUNTING: