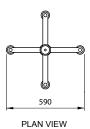

## **Specifications**

Tick one box per category to specify your project.

TABLE TYPE:

T

FEET:

☐ Dome

□ Spider□ Base Plate

MOUNTING: