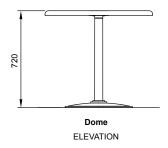

## Dimensions (mm)

800W x 800L x 720H

## **Specifications**

Tick one box per category to specify your project.

TABLE TYPE:

T

FEET:

☐ Dome

□ Spider□ Base Plate

MOUNTING: