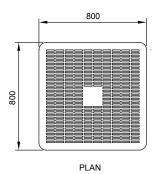

Feb 2015

## **General Description**

Durable, all metal table with slotted cast aluminium top.

Seats four people.

## Dimensions (mm)

800W x 800L x 720H

## **Specifications**

Tick one box per category to specify your project.

TABLE TYPE:

T

FEET:

☐ Dome

□ Spider□ Base Plate

MOUNTING:

☐ Surface

☐ Subsurface\*

☐ Freestanding\*\*
\*Base Plate only

\*\*Spider and Dome Only

# POWDER COAT FINISH:

Please refer to Colour Chart

Tailored options are available for all Street Furniture products. Additional fees and lead times may apply.

#### **Related Products**

Cafe Stool, Round Table, Rectangular Table and Macchiato Table







OF FEET













This technical sheet is copyright and owned by Street Furniture Australia Pty Limited ACN 070 910 100. You may download and use this technical sheet in unaltered form only for tendering our products to current or potential new clients. All rights are reserved. Any use of our technical sheet for purposes other than for the abovementioned purpose, is strictly prohibited without the prior written permission of Street Furniture Australia Pty Limited, Level 1, 52-58 William Street, East Sydney NSW 2011. Street Furniture Australia Pty Limited reserves the right to make modifications to product specifications without prior notice.