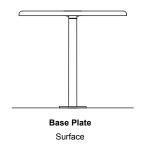

## **Specifications**

Tick one box per category to specify your project.

TABLE TYPE:

T

FEET:

☐ Dome

□ Spider□ Base Plate

MOUNTING:

☐ Surface

☐ Subsurface\*

☐ Freestanding\*\*
\*Base Plate only

\*\*Spider and Dome Only