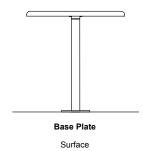

### **Specifications**

Tick one box per category to specify your project.

TABLE TYPE:

T6

FEET:

□ Dome

□ Spider

□ Base Plate

MOUNTING:

□ Surface

□ Subsurface\*

□ Freestanding\*\*

\*Base Plate only

\*\*Spider and Dome Only