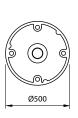

### **Specifications**

Tick one box per category to specify your project.

TABLE TYPE:

T6

FEET:

□ Dome

□ Spider

□ Base Plate

MOUNTING:

□ Surface

□ Subsurface\*

□ Freestanding\*\*

\*Base Plate only

\*\*Spider and Dome Only

#### **Related Products**

Cafe Stool, Round Table, Square Table and Macchiato Table

PLAN VIEW OF FEET

© Street Furniture Australia Pty Limited 2015. All rights reserved.

This technical sheet is copyright and owned by Street Furniture Australia Pty Limited ACN 070 910 100. You may download and use this technical sheet in unaltered form only for tendering our products to current or potential new clients. All rights are reserved. Any use of our technical sheet for purposes other than for the abovementioned purpose, is strictly prohibited without the prior written permission of Street Furniture Australia Pty Limited, Level 1, 52-58 William Street, East Sydney NSW 2011. Street Furniture Australia Pty Limited reserves the right to make modifications to product specifications without prior notice.