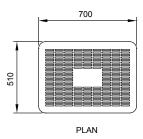

Feb 2015

## **General Description**

Durable, all-metal table with slotted cast aluminium top.

Seats two people.

### Dimensions (mm)

510W x 700H x 720L

### **Specifications**

Tick one box per category to specify your project.

TABLE TYPE:

T6

FEET:

□ Dome

□ Spider

□ Base Plate

MOUNTING:

□ Surface

□ Subsurface\*

□ Freestanding\*\*

\*Base Plate only

\*\*Spider and Dome Only

# POWDER COAT FINISH:

Please refer to Colour Chart

Tailored options are available for all Street Furniture products. Additional fees and lead times may apply.

#### **Related Products**

Cafe Stool, Round Table, Square Table and Macchiato Table







PLAN VIEW OF FEET











© Street Furniture Australia Pty Limited 2015. All rights reserved.

This technical sheet is copyright and owned by Street Furniture Australia Pty Limited ACN 070 910 100. You may download and use this technical sheet in unaltered form only for tendering our products to current or potential new clients. All rights are reserved. Any use of our technical sheet for purposes other than for the abovementioned purpose, is strictly prohibited without the prior written permission of Street Furniture Australia Pty Limited, Level 1, 52-58 William Street, East Sydney NSW 2011. Street Furniture Australia Pty Limited reserves the right to make modifications to product specifications without prior notice.