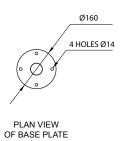

### **Specifications**

Tick one box per category to specify your project.

TABLE TYPE:

T6

FEET:

□ Dome

□ Spider

□ Base Plate