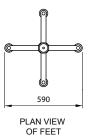

### **Specifications**

Tick one box per category to specify your project.

TABLE TYPE:

T6

FEET:

□ Dome

□ Spider

□ Base Plate

#### **Related Products**

Cafe Stool, Round Table, Square Table and Macchiato Table

PLAN VIEW OF FEET

© Street Furniture Australia Pty Limited 2015. All rights reserved.

This technical sheet is copyright and owned by Street Furniture Australia Pty Limited ACN 070 910 100. You may download and use this technical sheet in unaltered form only for tendering our products to current or potential new clients. All rights are reserved. Any use of our technical sheet for purposes other than for the abovementioned purpose, is strictly prohibited without the prior written permission of Street Furniture Australia Pty Limited, Level 1, 52-58 William Street, East Sydney NSW 2011. Street Furniture Australia Pty Limited reserves the right to make modifications to product specifications without prior notice.