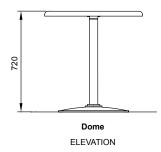

### Dimensions (mm)

510W x 700H x 720L

### **Specifications**

Tick one box per category to specify your project.

TABLE TYPE:

T6

FEET:

□ Dome

□ Spider

□ Base Plate