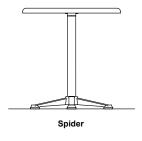

### **Specifications**

Tick one box per category to specify your project.

TABLE TYPE:

T6

FEET:

□ Dome

□ Spider

□ Base Plate

MOUNTING:

□ Surface

□ Subsurface\*

□ Freestanding\*\*

\*Base Plate only

\*\*Spider and Dome Only

#### **Related Products**

Cafe Stool, Round Table, Square Table and Macchiato Table

PLAN VIEW OF FEET

© Street Furniture Australia Pty Limited 2015. All rights reserved.

This technical sheet is copyright and owned by Street Furniture Australia Pty Limited ACN 070 910 100. You may download and use this technical sheet in unaltered form only for tendering our products to current or potential new clients. All rights are reserved. Any use of our technical sheet for purposes other than for the abovementioned purpose, is strictly prohibited without the prior written permission of Street Furniture Australia Pty Limited, Level 1, 52-58 William Street, East Sydney NSW 2011. Street Furniture Australia Pty Limited reserves the right to make modifications to product specifications without prior notice.