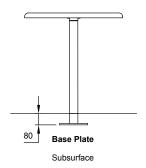

### **Specifications**

Tick one box per category to specify your project.

TABLE TYPE:

T6

FEET:

□ Dome

□ Spider

□ Base Plate

MOUNTING:

□ Surface

□ Subsurface\*

□ Freestanding\*\*

\*Base Plate only

\*\*Spider and Dome Only