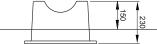

# Feb 2015

# blade bike stand

B12

### **General Description**

A bicycle and bollard in one, this slim U-shaped pipe fits securely and stylishly in a cast aluminium base.

#### **Dimensions (mm)**

38W x 875H

## Specifications

BIKE STAND TYPE: B12

ø42 PIPE:

- □ Galvanised Mild Steel
- □ Stainless Steel 304 Linished
- □ Stainless Steel 316 Linished

BASE: Cast Aluminium Powder Coated\* \*Refer to Colour Chart

MOUNTING: Surface Subsurface

#### **Related Products**

Blade Ash Receptacle, Blade Ash Bollard, Blade Bollard

The above specifications are for Street Furniture standard products. For customisation requirements, please contact a sales representative.

Some options incur a fee and longer lead time.











Surface Base

Subsurface Base



B12 with Bike



© Street Furniture Australia Pty Limited 2015. All rights reserved.

This technical sheet is copyright and owned by Street Furniture Australia Pty Limited ACN 070 910 100. You may download and use this [technical sheet / drawing] in unaltered form only for tendering our products to current or potential new clients. All rights are reserved. Any use of our [technical sheet / drawing] for purposes other than for the abovementioned purpose, is strictly prohibited without the prior written permission of Street Furniture Australia Pty Limited, Level 1, 52-58 William Street, East Sydney NSW 2011. Street Furniture Australia Pty Limited reserves the right to make modifications to product specifications without prior notice.