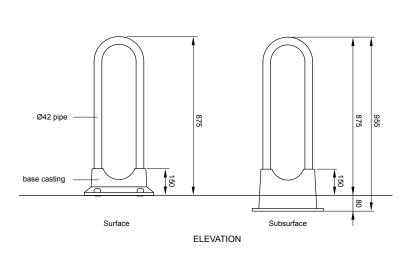

#### **Dimensions (mm)**

38W x 875H

## Specifications

BIKE STAND TYPE: B12

ø42 PIPE:

- □ Galvanised Mild Steel
- □ Stainless Steel 304 Linished
- □ Stainless Steel 316 Linished

BASE: Cast Aluminium Powder Coated\* \*Refer to Colour Chart

MOUNTING: Surface Subsurface