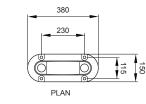

#### **Dimensions (mm)**

38W x 875H

## Specifications

BIKE STAND TYPE: B12

ø42 PIPE:

- □ Galvanised Mild Steel
- □ Stainless Steel 304 Linished
- □ Stainless Steel 316 Linished

BASE: Cast Aluminium Powder Coated\* \*Refer to Colour Chart

MOUNTING: Surface Subsurface