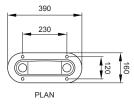

#### **Dimensions (mm)**

38W x 875H

## Specifications

BIKE STAND TYPE: B12

ø42 PIPE:

- □ Galvanised Mild Steel
- □ Stainless Steel 304 Linished
- □ Stainless Steel 316 Linished

BASE: Cast Aluminium Powder Coated\* \*Refer to Colour Chart

MOUNTING: Surface Subsurface