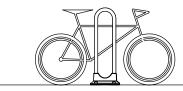

### **General Description**

A bicycle and bollard in one, this slim U-shaped pipe fits securely and stylishly in a cast aluminium base.

Some options incur a fee and longer lead time.

Surface Base

Subsurface Base

B12 with Bike

© Street Furniture Australia Pty Limited 2015. All rights reserved.

This technical sheet is copyright and owned by Street Furniture Australia Pty Limited ACN 070 910 100. You may download and use this [technical sheet / drawing] in unaltered form only for tendering our products to current or potential new clients. All rights are reserved. Any use of our [technical sheet / drawing] for purposes other than for the abovementioned purpose, is strictly prohibited without the prior written permission of Street Furniture Australia Pty Limited, Level 1, 52-58 William Street, East Sydney NSW 2011. Street Furniture Australia Pty Limited reserves the right to make modifications to product specifications without prior notice.