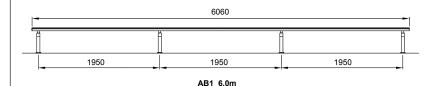

## Dimensions (mm)

300W x 400H x 1510L - 6060L

## Specifications

Tick one box per category to specify your project.

BENCH TYPE:

- ☐ AB1 1.5m
- ☐ AB1 2.0m
- ☐ AB1 3.0m
- ☐ AB1 4.0m
- ☐ AB1 6.0m

BATTENS:

Aluminium Anodised

LEGS:

Aluminium Powder Coated