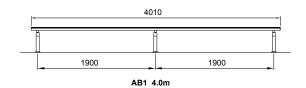

## Dimensions (mm)

300W x 400H x 1510L - 6060L

## Specifications

Tick one box per category to specify your project.

BENCH TYPE:

- ☐ AB1 1.5m
- ☐ AB1 2.0m
- ☐ AB1 3.0m
- ☐ AB1 4.0m
- ☐ AB1 6.0m

BATTENS:

Aluminium Anodised

LEGS:

Aluminium Powder Coated