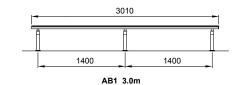

## Dimensions (mm)

300W x 400H x 1510L - 6060L

## Specifications

Tick one box per category to specify your project.

BENCH TYPE:

- ☐ AB1 1.5m
- ☐ AB1 2.0m
- ☐ AB1 3.0m
- ☐ AB1 4.0m
- ☐ AB1 6.0m

BATTENS:

Aluminium Anodised

LEGS:

Aluminium Powder Coated