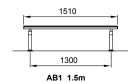

## Dimensions (mm)

300W x 400H x 1510L - 6060L

## Specifications

Tick one box per category to specify your project.

BENCH TYPE:

- ☐ AB1 1.5m
- ☐ AB1 2.0m
- ☐ AB1 3.0m
- ☐ AB1 4.0m
- ☐ AB1 6.0m

BATTENS:

Aluminium Anodised

LEGS:

Aluminium Powder Coated