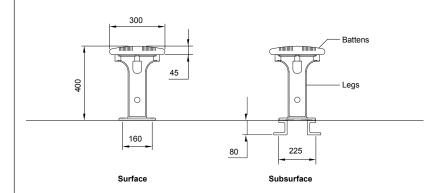

## Dimensions (mm)

300W x 400H x 1510L - 6060L

MOUNTING:

- ☐ Surface
- ☐ Subsurface

POWDER COAT FINISH:

- ☐ Precious Silver (Standard)
- ☐ Other\*

\*Please refer to the Colour Chart found on streetfurniture.com/au/tools/general

Tailored options are available for all Street Furniture products. Additional fees and lead times may apply.