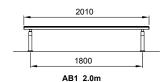

## Dimensions (mm)

300W x 400H x 1510L - 6060L

## Specifications

Tick one box per category to specify your project.

BENCH TYPE:

- ☐ AB1 1.5m
- ☐ AB1 2.0m
- ☐ AB1 3.0m
- ☐ AB1 4.0m
- ☐ AB1 6.0m

BATTENS:

Aluminium Anodised

LEGS:

Aluminium Powder Coated