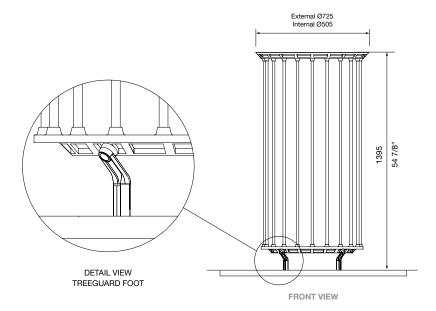

MCODE: TG6-GR

DIMENSIONS:

1210L x 1210W x 1395H (mm) 47 5/8" L x 47 5/8" W x 54 7/8" H

Select one box per category to specify your product.

GRATE:

☐ Square (GR2)

**GRATE FRAME:** 

☐ Stainless 304 angle frame

MOUNTING:

 $\square$  In-ground

FINISH:

☐ Powder coated (see colour chart)

□ Tailored

Some options incur additional fees and lead time.