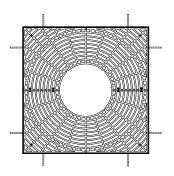

## Quick links:

streetfurniture.com/au/colour-chart/ streetfurniture.com/au/warranty/ streetfurniture.com/au/parts-promise/

SQUARE GRATE 1210 x 1210 | 47 5/8" x 47 5/8"

PERSPECTIVE VIEW