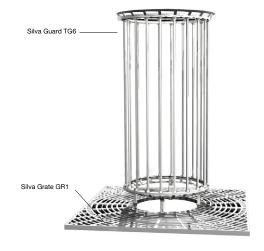

Class: Planters and Tree Surrounds | Family: Silva

April 2021

Stylish guard constructed of cast aluminium rims and steel posts. Supplied in halves and bolted together on-site for easy installation. Install by push-fitting in ground or bolting to a Street Furniture grate. The Silva Grate rated Class B, AS 3996 suited to Light Duty Applications.

MCODE: TG6-GR

DIMENSIONS:

1210L x 1210W x 1395H (mm) 47 5/8" L x 47 5/8" W x 54 7/8" H

Select one box per category to specify your product.

GRATE:

☐ Square (GR2)

**GRATE FRAME:** 

☐ Stainless 304 angle frame