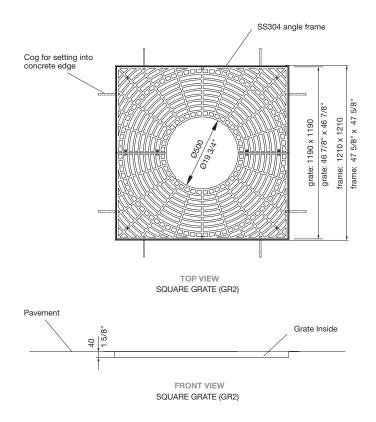

Class: Planters and Tree Surrounds | Family: Silva

November 2020

Cast aluminium square grates fitted in a strong steel frame. Grates may be used alone or bolted to the matching Silva guard. This grate is supplied in halves to be bolted together on-site. The Silva Grate rated Class B, AS 3996 suited to Light Duty Applications.

MCODE:

DIMENSIONS: 1210L x 1210W (mm) 47 5/8" L x 47 5/8" W

Select one box per category to specify your product.

GRATE:

☐ Square (GR2)

GRATE FRAME:

 $\hfill\square$  Stainless 304 angle frame

MOUNTING: