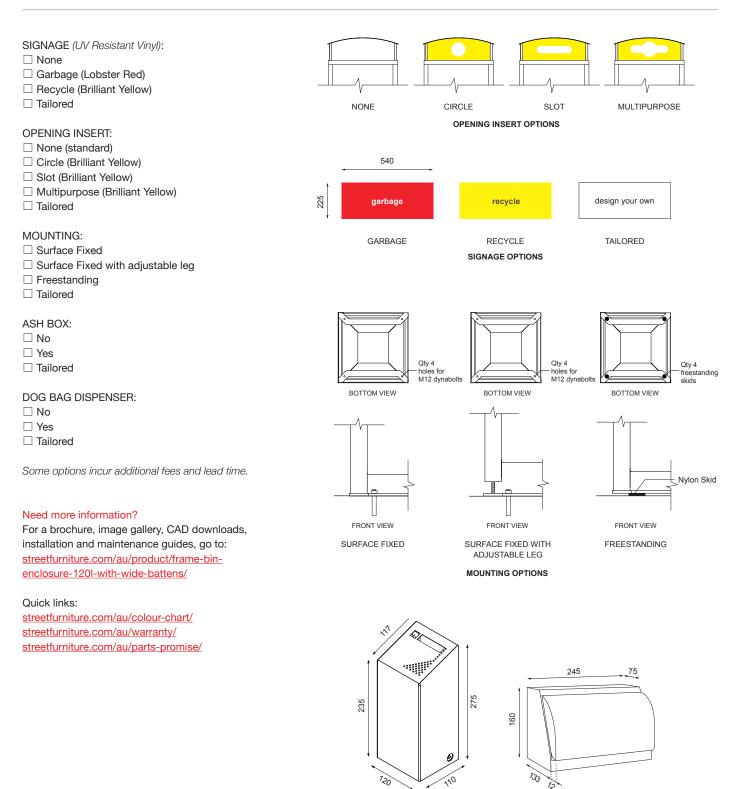

## frame bin enclosure 120L, with wide battens

Class: Litter Solutions | Family: Frame

## November 2018

DOG BAG DISPENSER (OPTIONAL)

© Street Furniture Australia Pty Limited ABN 46 070 910 100

Australia 1800 027 799 United States +1 877 406 6434 International +61 2 8774 8888 **Email** info@streetfurniture.com N6 391 Park Road, Regents Park NSW 2143, Australia WBE-nF120-WBAT SHEET 2/2

ASH BOX

(OPTIONAL)