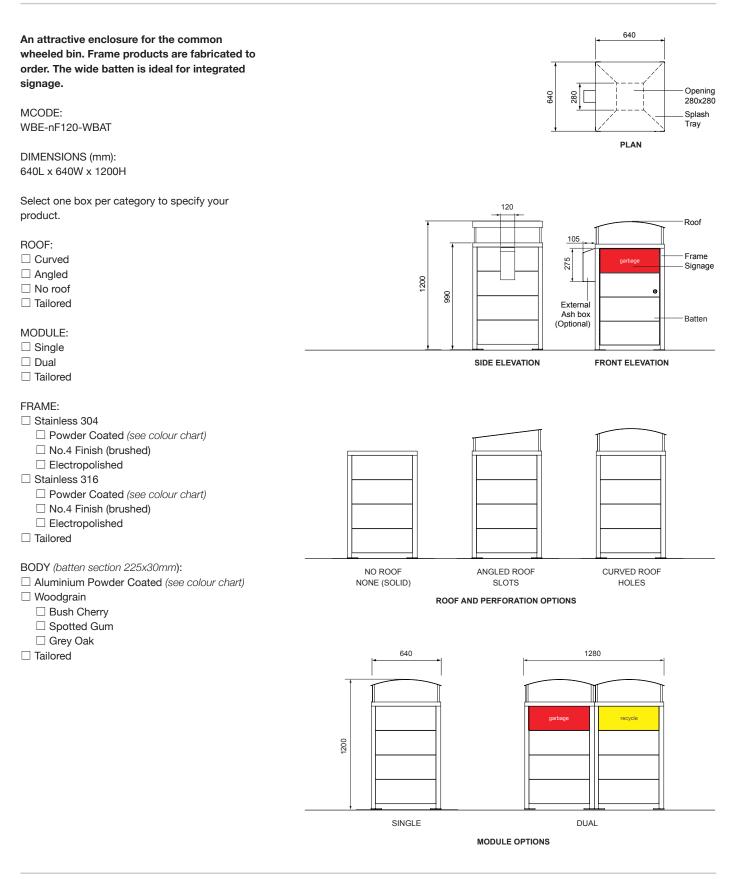

## frame bin enclosure 120L, with wide battens

Class: Litter Solutions | Family: Frame

## November 2018

© Street Furniture Australia Pty Limited ABN 46 070 910 100

Australia 1800 027 799 United States +1 877 406 6434 International +61 2 8774 8888 **Email** info@streetfurniture.com N6 391 Park Road, Regents Park NSW 2143, Australia WBE-nF120-WBAT SHEET 1/2