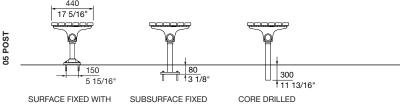

☐ 05 Post

☐ Surface fixed with cast base

☐ Subsurface fixed with base plate

☐ Core drilled (300mm below ground)

☐ 09 Tee Narrow

☐ Surface fixed

☐ Subsurface fixed

☐ Freestanding