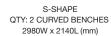

## Quick links:

streetfurniture.com/au/colour-chart/ streetfurniture.com/au/warranty/ streetfurniture.com/au/parts-promise/

EXTENDED S-SHAPE QTY: 2 CURVED BENCHES + 2 SLIM BENCHES 5645W x 3645L (mm)

CIRCLE QTY: 5 CURVED BENCHES ø3880 (mm)

C-SHAPE QTY: 4 CURVE BENCHES 2900W x 3880L (mm)

**CONFIGURATION EXAMPLES**