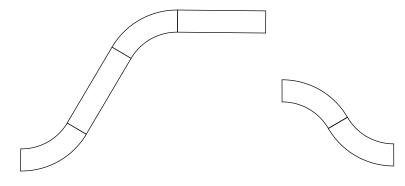

## Quick links:

streetfurniture.com/au/colour-chart/ streetfurniture.com/au/warranty/ streetfurniture.com/au/parts-promise/

EXTENDED S-SHAPE QTY: 2 CURVED BENCHES + 2 SLIM BENCHES 5645W x 3645L (mm)

CIRCLE QTY: 5 CURVED BENCHES ø3880 (mm)

C-SHAPE QTY: 4 CURVE BENCHES 2900W x 3880L (mm)

**CONFIGURATION EXAMPLES**