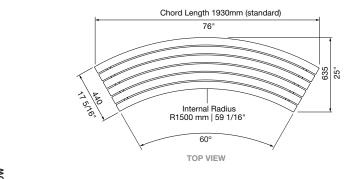

### DIMENSIONS:

1930L x 635W x 445 or 485H (mm) 76" L x 25" W x 17 1/2" or 19 1/16" H

Select one box per category to specify your product.

# LENGTH:

□ 1930mm | 76"

□ Tailored