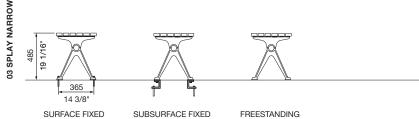

### LEG AND MOUNTING:

☐ 03 Splay Narrow

☐ Surface fixed

☐ Subsurface fixed

☐ Freestanding

☐ 04 Pedestal

☐ Surface fixed

☐ Subsurface fixed