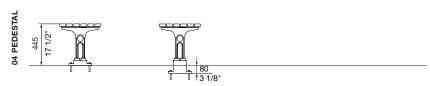

### LEG AND MOUNTING:

☐ 03 Splay Narrow

☐ Surface fixed

☐ Subsurface fixed

☐ Freestanding

☐ 04 Pedestal

☐ Surface fixed

☐ Subsurface fixed