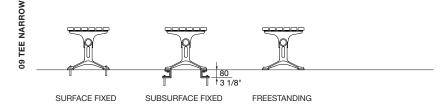

☐ 05 Post

☐ Surface fixed with cast base

☐ Subsurface fixed with base plate

☐ Core drilled (300mm below ground)

☐ 09 Tee Narrow

☐ Surface fixed

☐ Subsurface fixed

☐ Freestanding