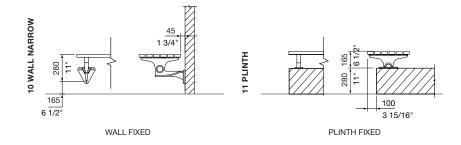

LEG AND MOUNTING:

☐ 03 Splay Narrow

☐ Surface fixed

☐ Subsurface fixed

☐ Freestanding

☐ 04 Pedestal

☐ Surface fixed

☐ Subsurface fixed

☐ 05 Post

☐ Surface fixed with cast base

☐ Subsurface fixed with base plate

☐ Core drilled (300mm below ground)

☐ 09 Tee Narrow

☐ Surface fixed

☐ Subsurface fixed

☐ Freestanding

☐ 10 Wall Narrow (fixed to side of wall)

☐ 11 Plinth (fixed on top of wall)

#### FRAME:

☐ Cast aluminium powder coated (see colour chart)

# BATTEN:

☐ Aluminium powder coated (see colour chart)

☐ Aluminium woodgrain (see colour chart)

☐ Tailored

### BATTEN END CAP:

Solid powder colour applies to aluminium battens only.

☐ Match batten colour

☐ Match frame colour

☐ Tailored (see colour chart)

Some options incur additional fees and lead time.

















© Street Furniture Australia Pty Limited ABN 46 070 910 100

CMM8-C SHEET 1/2





Class: Benches | Family: Mall

May 2021

## Need more information?

For a brochure, image gallery, CAD downloads, installation and maintenance guides, go to: streetfurniture.com/au/product/mall-curved-bench/

## Quick links:

streetfurniture.com/au/colour-chart/ streetfurniture.com/au/warranty/ streetfurniture.com/au/parts-promise/



EXTENDED S-SHAPE QTY: 2 CURVED BENCHES + 2 SLIM BENCHES 5645W x 3645L (mm)





CIRCLE QTY: 5 CURVED BENCHES ø3880 (mm)



C-SHAPE QTY: 4 CURVE BENCHES 2900W x 3880L (mm)

**CONFIGURATION EXAMPLES**