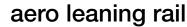

## **DIMENSIONS:**

180W x 850H x various lengths (mm) 7 1/16" W x 33 7/16" H x various lengths

Select one box per category to specify your product.

## LENGTH:

- □ 1500mm | 59 1/16"
- □ 2000mm | 78 3/4"
- □ 3000mm | 118 1/8"
- □ 4000mm | 157 1/2"
  □ 5500mm | 216 9/16"
- ☐ Tailored

#### MOUNTING:

- ☐ Wall fixed
- ☐ Surface fixed
- $\hfill\square$  Subsurface fixed
- ☐ Core drilled (300mm below ground)
- □ Tailored