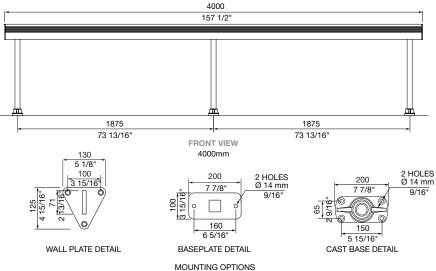

## **DIMENSIONS:**

180W x 850H x various lengths (mm) 7 1/16" W x 33 7/16" H x various lengths

Select one box per category to specify your product.

## LENGTH:

- □ 1500mm | 59 1/16"
- □ 2000mm | 78 3/4"
- □ 3000mm | 118 1/8"
- □ 4000mm | 157 1/2"
  □ 5500mm | 216 9/16"
- ☐ Tailored

#### MOUNTING:

- ☐ Wall fixed
- ☐ Surface fixed
- $\hfill\square$  Subsurface fixed
- ☐ Core drilled (300mm below ground)
- □ Tailored