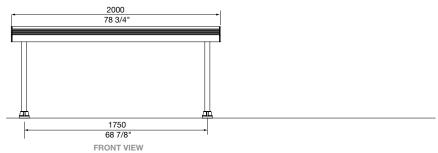

## LENGTH:

- □ 1500mm | 59 1/16"
- □ 2000mm | 78 3/4"
- □ 3000mm | 118 1/8"
- □ 4000mm | 157 1/2"
  □ 5500mm | 216 9/16"
- ☐ Tailored