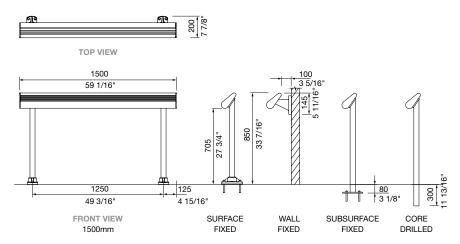

## LENGTH:

- □ 1500mm | 59 1/16"
- □ 2000mm | 78 3/4"
- □ 3000mm | 118 1/8"
- □ 4000mm | 157 1/2"
  □ 5500mm | 216 9/16"
- ☐ Tailored