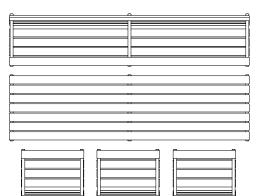

FORUM LOW TABLE or BENCH 690mm, surface fixed FT7

FORUM LOW TABLE or BENCH 690mm, freestanding FT7

Forum Low Table (690mm) with 1-seater Forum Seat

Forum Low Table (1500mm) with 1-seater and 3-seater Forum Seat

Forum Low Table (2500mm) with 1-seater and 4-seater Forum Seat

© Street Furniture Australia Pty Limited ABN 46 070 910 100

Street Furniture Australia is ISO-certified by QAS International in Quality, Environment, Health and Safety. All products are made-to-order, quality-controlled and dispatched from the inhouse factory floor. FT7 SHEET 2/2