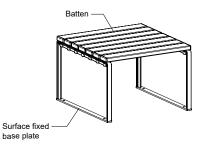

FORUM LOW TABLE or BENCH 690mm, surface fixed FT7

FORUM LOW TABLE or BENCH 690mm, freestanding FT7

Forum Low Table (690mm) with 1-seater Forum Seat

Forum Low Table (1500mm) with 1-seater and 3-seater Forum Seat