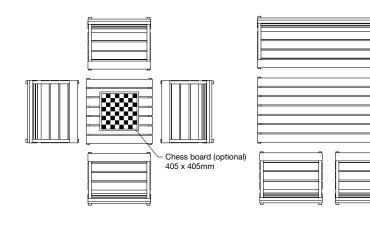

### CHESS BOARD:

- □ None
- □ Anodised Aluminium Chess Board 405mm x 405mm | 15 15/16" x 15 15/16"