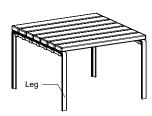

FORUM LOW TABLE or BENCH 690mm, surface fixed FT7

FORUM LOW TABLE or BENCH 690mm, freestanding FT7

Forum Low Table (690mm) with 1-seater Forum Seat

Forum Low Table (1500mm) with 1-seater and 3-seater Forum Seat