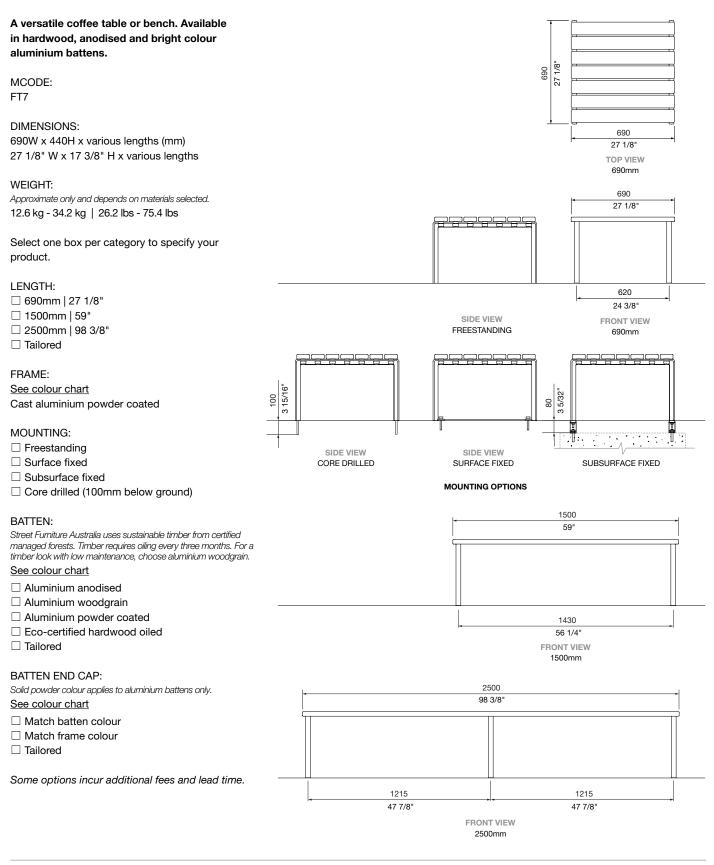

# forum low table

Class: Tables | Family: Forum

## July 2023



### © Street Furniture Australia Pty Limited ABN 46 070 910 100

Street Furniture Australia is ISO-certified by QAS International in Quality, Environment, Health and Safety. All products are made-to-order, quality-controlled and dispatched from the inhouse factory floor. FT7 SHEET 1/2



# forum low table

Class: Tables | Family: Forum

## July 2023

### COMPATIBLE SEATING:

Refer to separate technical sheet.

### CHESS BOARD:

- □ None
- □ Anodised Aluminium Chess Board 405mm x 405mm | 15 15/16" x 15 15/16"

#### Need more information?

For a brochure, image gallery, CAD downloads, installation and maintenance guides, go to: <u>streetfurniture.com/au/product/forum-low-table/</u>

Quick links:

streetfurniture.com/au/colour-chart/ streetfurniture.com/au/warranty/ streetfurniture.com/au/p